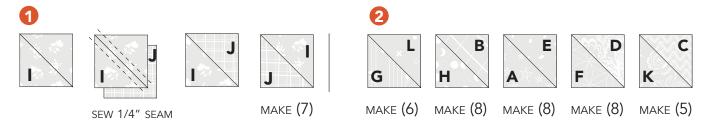

### HALF SQUARE TRIANGLE BLOCKS

- **3.** Draw a diagonal line on (1) **I** 8" square. Place **I** square, right sides together, on (1) **J** 8" square. Sew 1/4" away from right and left sides of drawn line. Cut along drawn line. Open and press to yield (2) **IJ** HST blocks. Square to 7-1/2". Make (7) **I**/**J** squares.
- **4.** Using the **Step 3** HST block assembly make the following blocks: