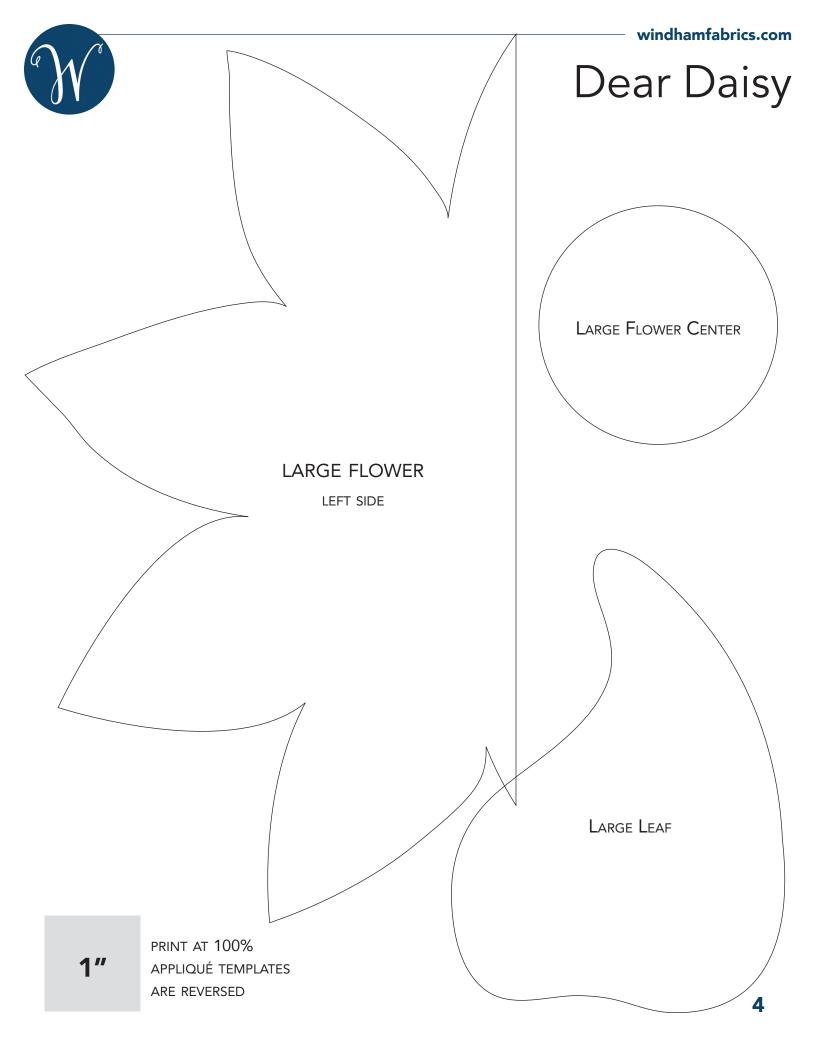

# Dear Daisy

WOF = WIDTH OF FABRIC

| KEY | FABRIC | SKU                          | YD    | CUTTING INSTRUCTIONS                                                                                                                                                                                                                                                                     |
|-----|--------|------------------------------|-------|------------------------------------------------------------------------------------------------------------------------------------------------------------------------------------------------------------------------------------------------------------------------------------------|
| М   |        | FROM UNCORKED 50107M-24 Yolk | 1/8   | (1) 2-1/2" Large Flower Templates. (2) 2" Small Flower Templates.                                                                                                                                                                                                                        |
| N   |        | FROM UNCORKED 50107M-15 Teal | 1/2   | <ul> <li>(2) Small Flower Appliqué Templates.</li> <li>(1) Large Flower Appliqué Template.</li> <li>(2) Small Leaf Appliqué Templates and</li> <li>(2) in reverse.</li> <li>(1) Large Leaf Appliqué Template and</li> <li>(1) in reverse.</li> <li>(1) Bee Appliqué Template.</li> </ul> |
|     |        | Backing                      | 2-7/8 | Batting 50" x 57"                                                                                                                                                                                                                                                                        |

### **PREPARATION**

- **1.** Cut (1)  $3'' \times 14''$  piece from fusible web and fuse to **N** fabric.
  - From fused fabric cut:
    - (1) 1/2" x 13" strip for Large Flower Stem.
    - (2) 1/2" x 10" strips for Small Flower Stems.
    - (6) 1/2" x 2" strips for leaf stalks.
- 2. Traced the indicated number of each template onto the paper side of fusible web.

  Cut 1/2" past drawn lines and fuse to appropriate fabrics. Cut out shapes on drawn lines and reserve for Step 6.