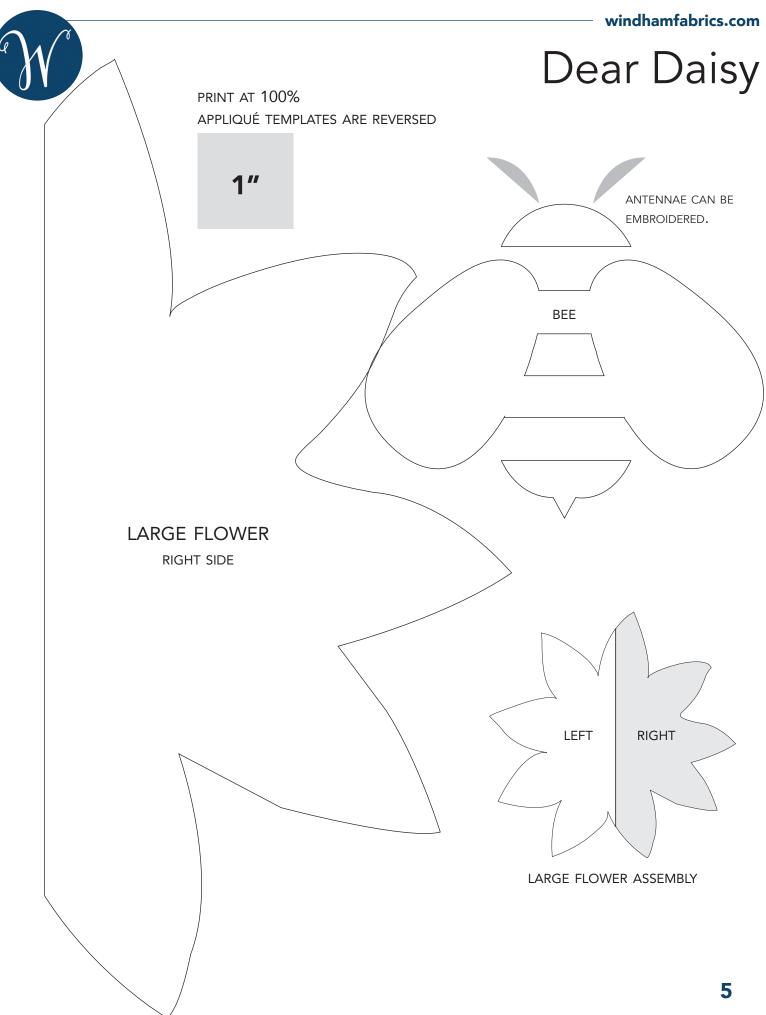

### **PREPARATION**

- **1.** Cut (1)  $3'' \times 14''$  piece from fusible web and fuse to **N** fabric.
  - From fused fabric cut:
    - (1) 1/2" x 13" strip for Large Flower Stem.
    - (2) 1/2" x 10" strips for Small Flower Stems.
    - (6) 1/2" x 2" strips for leaf stalks.
- 2. Traced the indicated number of each template onto the paper side of fusible web.

  Cut 1/2" past drawn lines and fuse to appropriate fabrics. Cut out shapes on drawn lines and reserve for Step 6.