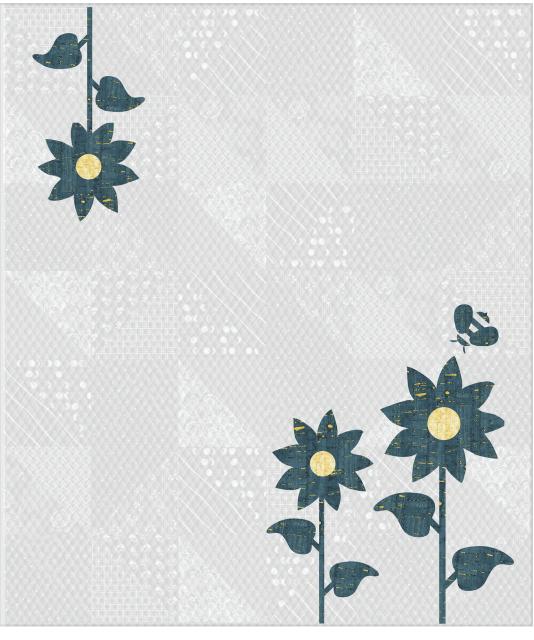

# **Dear Daisy**

designed by Wendy Sheppard featuring the *Crystal* fabric collection by Whistler Studios SIZE:  $42" \times 49"$ 

#### APPLIQUÉ TECHNIQUE REQUIRED.

THIS IS A DIGITAL REPRESENTATION OF THE QUILT TOP, FABRIC MAY VARY.

PLEASE NOTE: BEFORE MAKING YOUR PROJECT, CHECK FOR ANY PATTERN UPDATES AT WINDHAMFABRICS.COM'S FREE PROJECTS SECTION.