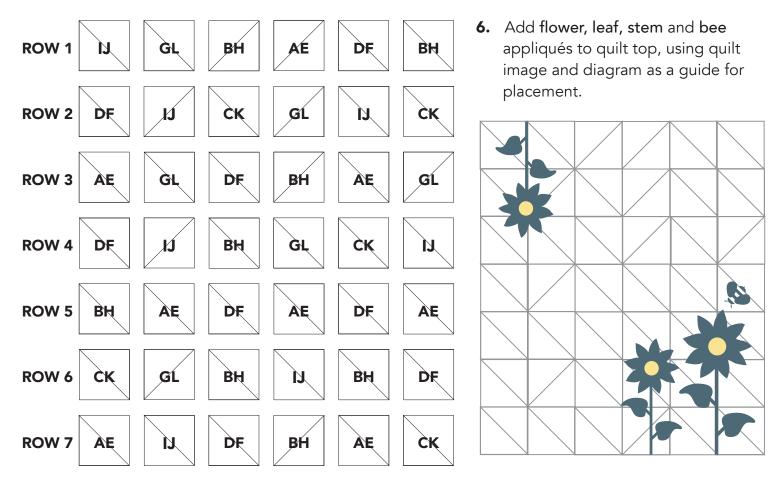

### **QUILT TOP ASSEMBLY**

**5.** Noting rotation of HST blocks, assemble Rows 1-7 as shown in diagram below. Sew pieced rows together to complete quilt top.

**FINISHING:** Layer quilt top, batting and backing together to form quilt sandwich. Baste and quilt as desired. Bind using I 2-1/4" strips.